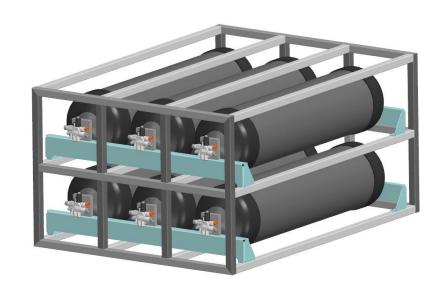

# DEUTZ H2 Tank System

## Modular construction system

#### **Technical Concept**

| Description                        | Storage System                                                        |
|------------------------------------|-----------------------------------------------------------------------|
| Hydrogen System Capacity           | 5 - 45 kg                                                             |
| Tank Technology                    | Typ 4 – Composite                                                     |
| Hydrogen System Pressure (Nominal) | 350 bar                                                               |
| Certificates / Regulations         | ECE R134 / Pressure Equipment Directive (PED)                         |
| Permissible Temperatures           | -40°C to -85°C                                                        |
| System Life Cycle                  | 20 years                                                              |
| H2 System Control                  | Tank ECU / H2 Sensors                                                 |
| H2 Modular System Concept          | 1 – 9 Tanks                                                           |
| Accessory                          | ECU, Protective cage, lines, valves, filling nozzle, filters          |
| Services                           | Engineering, certification, installation support and approval support |