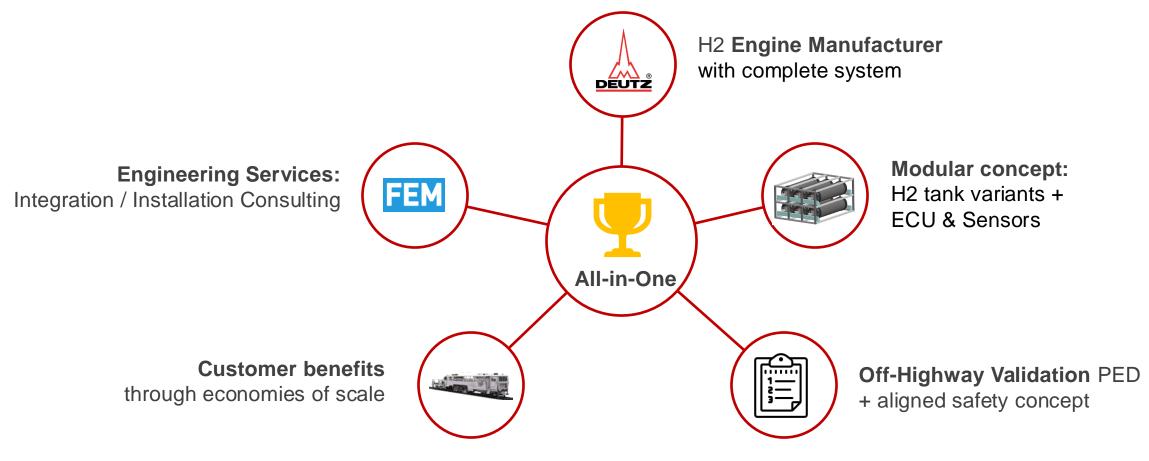

## Individual and yet standardized

Modular: The individual tank systems for the customer

application are put together from finished H2 tanks.

Integrated: Coordinated interfaces and simpler installation,

providing everything from a single source.

Efficient: H2 tank systems can be offered attractively by using

existing, certified tanks.

Proven: Cooperation with a leading H2 manufacturer,

showcasing a strong track record

Download our free white paper on hydrogen engines now!