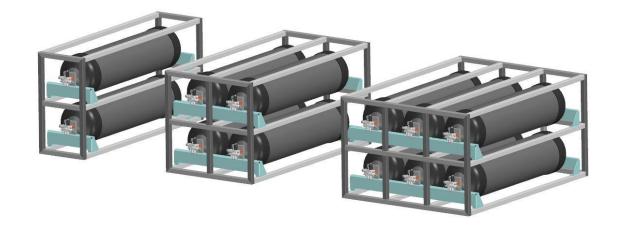

## Modular construction system

#### **Technical Concept**

| Description                        | Storage System                                                        |
|------------------------------------|-----------------------------------------------------------------------|
| Hydrogen System Capacity           | 5 - 45 kg                                                             |
| Tank Technology                    | Typ 4 – Composite                                                     |
| Hydrogen System Pressure (Nominal) | 350 bar                                                               |
| Certificates / Regulations         | ECE R134 / Pressure Equipment Directive (PED)                         |
| Permissible Temperatures           | -40°C to -85°C                                                        |
| System Life Cycle                  | 20 years                                                              |
| H2 System Control                  | Tank ECU / H2 Sensors                                                 |
| H2 Modular System Concept          | 1 – 9 Tanks                                                           |
| Accessory                          | ECU, Protective cage, lines, valves, filling nozzle, filters          |
| Services                           | Engineering, certification, installation support and approval support |